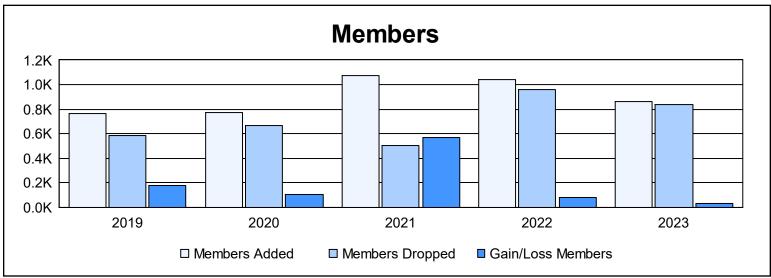

District 308 B2 As of June 2023 Cumulative

| Year      | New<br>Clubs | Dropped<br>Clubs | Gain/<br>Loss<br>Clubs | New<br>Members | Charter<br>Members | Reinstate<br>Members | Transfer<br>Members | Total<br>Member<br>Added | Total<br>Members<br>Dropped | Gain/<br>Loss<br>Members |
|-----------|--------------|------------------|------------------------|----------------|--------------------|----------------------|---------------------|--------------------------|-----------------------------|--------------------------|
| 2018-2019 | 11           | 0                | 11                     | 370            | 362                | 13                   | 15                  | 760                      | 582                         | 178                      |
| 2019-2020 | 8            | 3                | 5                      | 519            | 210                | 20                   | 22                  | 771                      | 666                         | 105                      |
| 2020-2021 | 16           | 0                | 16                     | 618            | 413                | 25                   | 15                  | 1,071                    | 506                         | 565                      |
| 2021-2022 | 21           | 6                | 15                     | 464            | 537                | 16                   | 23                  | 1,040                    | 961                         | 79                       |
| 2022-2023 | 7            | 7                | 0                      | 526            | 261                | 50                   | 28                  | 865                      | 836                         | 29                       |
| Average   | 13           | 3                | 9                      | 499            | 357                | 25                   | 21                  | 901                      | 710                         | 191                      |