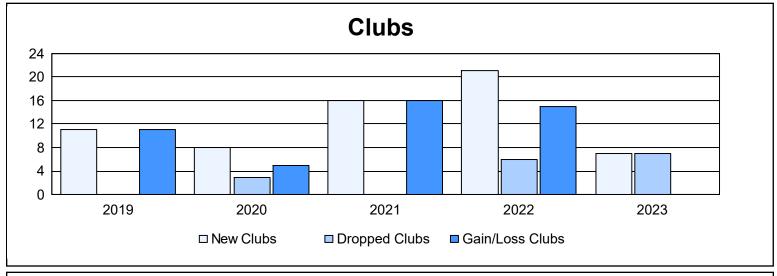

District 308 B2 As of June 2023 Cumulative

| Year      | New<br>Clubs | Dropped<br>Clubs | Gain/<br>Loss<br>Clubs | New<br>Members | Charter<br>Members | Reinstate<br>Members | Transfer<br>Members | Total<br>Member<br>Added | Total<br>Members<br>Dropped | Gain/<br>Loss<br>Members |
|-----------|--------------|------------------|------------------------|----------------|--------------------|----------------------|---------------------|--------------------------|-----------------------------|--------------------------|
| 2018-2019 | 11           | 0                | 11                     | 370            | 362                | 13                   | 15                  | 760                      | 582                         | 178                      |
| 2019-2020 | 8            | 3                | 5                      | 519            | 210                | 20                   | 22                  | 771                      | 666                         | 105                      |
| 2020-2021 | 16           | 0                | 16                     | 618            | 413                | 25                   | 15                  | 1,071                    | 506                         | 565                      |
| 2021-2022 | 21           | 6                | 15                     | 464            | 537                | 16                   | 23                  | 1,040                    | 961                         | 79                       |
| 2022-2023 | 7            | 7                | 0                      | 526            | 261                | 50                   | 28                  | 865                      | 836                         | 29                       |
| Average   | 13           | 3                | 9                      | 499            | 357                | 25                   | 21                  | 901                      | 710                         | 191                      |